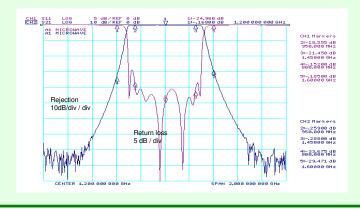

Passband 950 to 1450 MHz
Passband insertion loss 0.3 dB typical
Passband group delay variation 1.9 nS typical

Rejection: from DC to 800 MHz 30 dB min from 1.6 to 2 GHz 25 dB min

2 GHz to 2.7 GHz 80 dB min