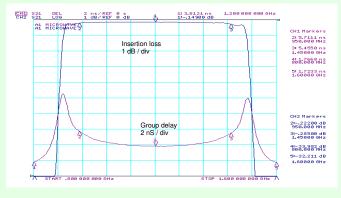

Passband 950 to 1450 MHz
Passband insertion loss 0.3 dB typical
Passband group delay variation 1.9 nS typical

Rejection: from DC to 800 MHz 30 dB min from 1.6 to 2 GHz 25 dB min

2 GHz to 2.7 GHz 80 dB min