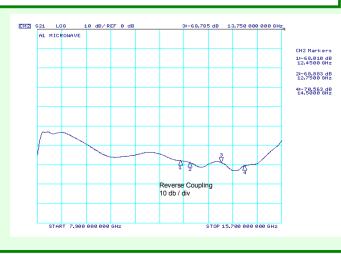

## Ordering information :- Model number PB1185WX Ku-band Satcom coupler

Designed for Ku band satcoms applications to monitor or inject signals into the main waveguide.

Passband 12.45 to 14.5 GHz
Forward coupling 13.75 to 14.5 GHz 40 dB +/- 1 dB
Directivity 25 dB min
Overall length 80 mm
Flanges UBR 120