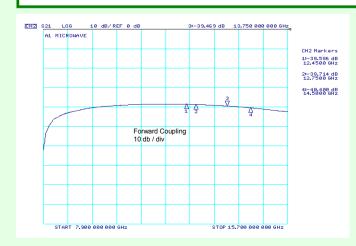

## Ordering information :- Model number PB1185WX Ku-band Satcom coupler

Designed for Ku band satcoms applications to monitor or inject signals into the main waveguide.

Passband 12.45 to 14.5 GHz
Forward coupling 13.75 to 14.5 GHz 40 dB +/- 1 dB
Directivity 25 dB min
Overall length 80 mm
Flanges UBR 120