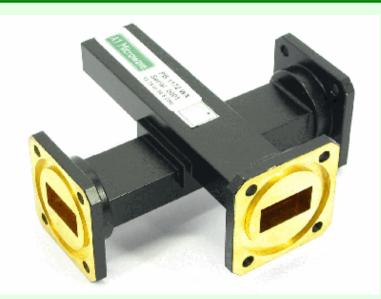

## Ordering information :- Model number PB1172WX Ku-band Satcoms Coupler

Designed for Ku-band satcoms applications to monitor or inject signals into the main waveguide.

Passband Passband return loss Coupled SMA point

Flanges

13.75 to 14.5 GHz 20 dB min -30dB nominal

PBR 120 (alternative flanges and coax interfaces available on all ports)

All information is correct at date of issue. Specifications are subject to change without notice