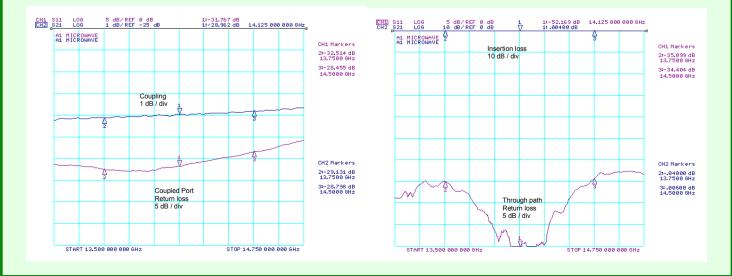

## Ordering information :- Model number PB1172WX Ku-band Satcoms Coupler

Designed for Ku-band satcoms applications to monitor or inject signals into the main waveguide.

Passband Passband return loss Coupled SMA point

Flanges

13.75 to 14.5 GHz 20 dB min -30dB nominal

PBR 120 (alternative flanges and coax interfaces available on all ports)

All information is correct at date of issue. Specifications are subject to change without notice