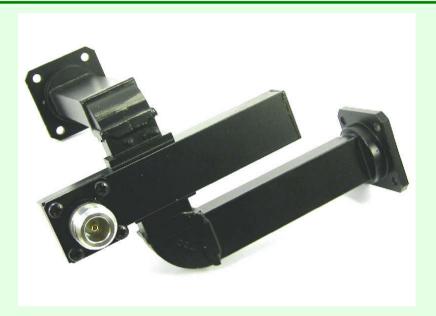

A1 Microwave has full in house CNC machining, turning, brazing, hard and soft soldering and bending facilities.

Ordering information :- Model number PB1165WA Ku-band Satcom coupler

Designed for Ku band satcoms applications to monitor or inject signals into the main waveguide.

Passband 12.75 to 14.5 GHz
Forward coupling 30 dB +/- 1 dB
Directivity 20 dB min

Overall length 130 mm, standard coupler without bends also available

Flanges UBR 120
Coupled port N type female
(alternative flanges and coax interfaces available on all ports)