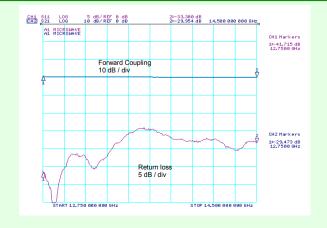

Passband 12.75 to 14.5 GHz
Forward coupling 30 dB +/- 1 dB
Directivity 20 dB min

Overall length 130 mm, standard coupler without bends also available

Flanges UBR 120
Coupled port N type female
(alternative flanges and coax interfaces available on all ports)