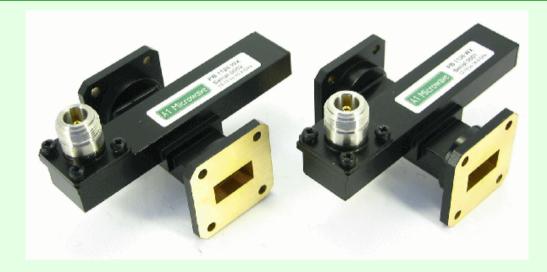

A1 Microwave has full in house CNC machining, turning, brazing, hard and soft soldering and bending facilities.

Ordering information :- Model number PB1126WX Ku-band Satcom coupler

Designed for Ku band satcoms applications to monitor or inject signals into the main waveguide.

Passband12.75 to 14.5 GHzForward coupling40 dB +/- 1 dBOverall length70 mmFlangesUBR 120Coupled portN type female(alternative flanges and coax interfaces available on all ports)

0.00 BS12 --- Stop 14.7000 GHz --- Stop 14.7000 GHz