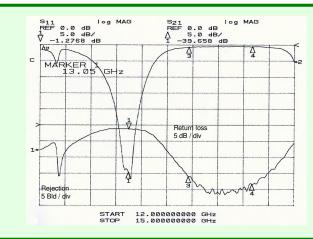

Passband Passband insertion loss Passband return loss Rejection : at 13.05 GHz Size Weight Connectors 13.75 to 14.5 GHz
1.0 dB typical
16 dB min
30 dB min
30 x 25 x 16 mm nominal
25 g
SMA female (alternatives available)