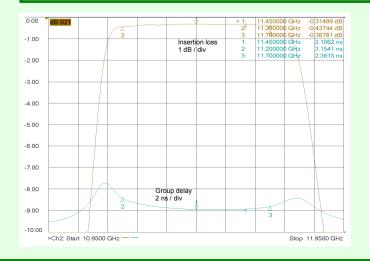

## Ordering information :- Model number PB1148WB Ku-band Satcom Downconverter Filter

Designed for Ku band satcoms downconverter applications for suppressing LO leakage from the mixer.

| -                              |      |                 |
|--------------------------------|------|-----------------|
| Passband                       |      |                 |
| Passband insertion loss        |      |                 |
| Passband return loss           |      |                 |
| Passband group delay variation |      |                 |
| Rejection:                     | from | DC to 10.25 GHz |
| Overall length                 |      |                 |
| Connectors                     |      |                 |

11.2 to 11.7 GHz
0.3 dB typical
20 dB min
1.0 ns typical
70 dB min
131 mm max
SMA female (alternative flanges and coax interfaces available)