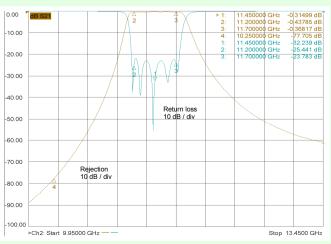

## Ordering information :- Model number PB1148WB Ku-band Satcom Downconverter Filter

Designed for Ku band satcoms downconverter applications for suppressing LO leakage from the mixer.

| -                              |      |                 |
|--------------------------------|------|-----------------|
| Passband                       |      |                 |
| Passband insertion loss        |      |                 |
| Passband return loss           |      |                 |
| Passband group delay variation |      |                 |
| Rejection:                     | from | DC to 10.25 GHz |
| Overall length                 |      |                 |
| Connectors                     |      |                 |

11.2 to 11.7 GHz
0.3 dB typical
20 dB min
1.0 ns typical
70 dB min
131 mm max
SMA female (alternative flanges and coax interfaces available)