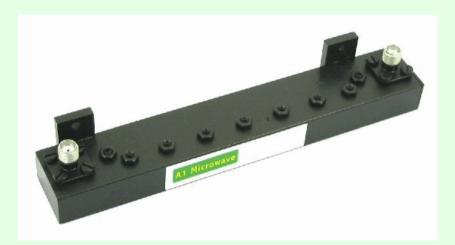

## Ordering information :- Model number PB1148WB Ku-band Satcom Downconverter Filter

Designed for Ku band satcoms downconverter applications for suppressing LO leakage from the mixer.

| -                              |      |                 |
|--------------------------------|------|-----------------|
| Passband                       |      |                 |
| Passband insertion loss        |      |                 |
| Passband return loss           |      |                 |
| Passband group delay variation |      |                 |
| Rejection:                     | from | DC to 10.25 GHz |
| Overall length                 |      |                 |
| Connectors                     |      |                 |

11.2 to 11.7 GHz
0.3 dB typical
20 dB min
1.0 ns typical
70 dB min
131 mm max
SMA female (alternative flanges and coax interfaces available)