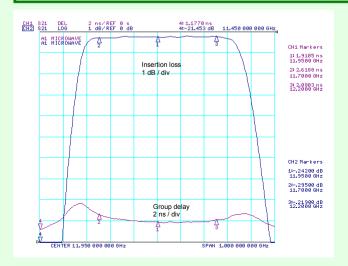

## Ordering information :- Model number PB1149WB Ku-band Satcom Downconverter Filter

Designed for Ku band satcoms downconverter applications for suppressing LO leakage from the mixer.

Passband 11.7 to 12.2 GHz
Passband insertion loss 0.3 dB typical
Passband return loss 20 dB min
Passband group delay variation 0.7 ns typical
Rejection: from DC to 10.75 GHz 65 dB min
Overall length 131 mm max