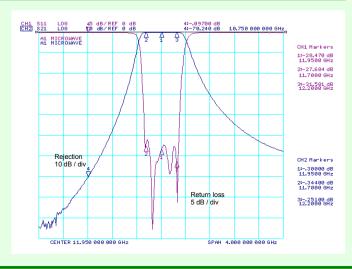

## Ordering information :- Model number PB1149WB Ku-band Satcom Downconverter Filter

Designed for Ku band satcoms downconverter applications for suppressing LO leakage from the mixer.

Passband 11.7 to 12.2 GHz
Passband insertion loss 0.3 dB typical
Passband return loss 20 dB min
Passband group delay variation 0.7 ns typical
Rejection: from DC to 10.75 GHz 65 dB min
Overall length 131 mm max