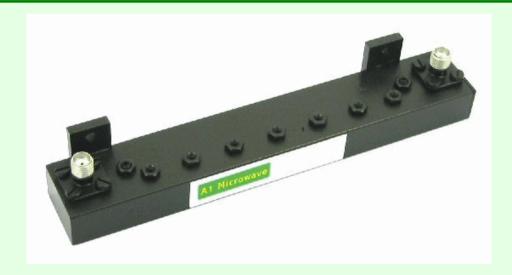

## Ordering information :- Model number PB1149WB Ku-band Satcom Downconverter Filter

Designed for Ku band satcoms downconverter applications for suppressing LO leakage from the mixer.

Passband 11.7 to 12.2 GHz
Passband insertion loss 0.3 dB typical
Passband return loss 20 dB min
Passband group delay variation 0.7 ns typical
Rejection: from DC to 10.75 GHz 65 dB min
Overall length 131 mm max

Connectors SMA female (alternative flanges and coax interfaces available)