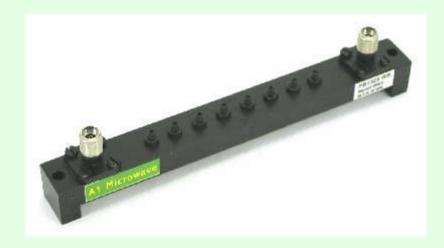

## Ordering information :- Model number PB1325WB K-band Satcom Upconverter Filter

Bandpass filter is designed for K band satcoms upconverter applications for suppressing LO leakage from the mixer.

| Passband                       |            |                | 29.3 to 30.0 GHz                                             |
|--------------------------------|------------|----------------|--------------------------------------------------------------|
| Passband ins                   | sertion lo | SS             | 0.9 dB typical                                               |
| Passband return loss           |            |                | 20 dB min                                                    |
| Passband group delay variation |            |                | 1.3 ns typical                                               |
| Rejection:                     | from       | DC to 28.4 GHz | 90 dB min                                                    |
|                                |            | 32 to 36 GHz   | 90 dB min                                                    |
| Overall length                 |            |                | 120 mm max                                                   |
| Connectors                     |            |                | K female (alternative flanges and coax interfaces available) |