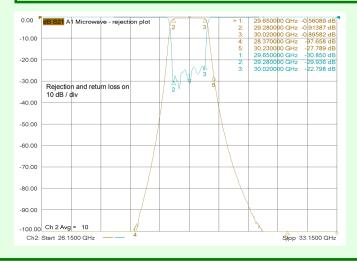

## Ordering information :- Model number PB1325WB K-band Satcom Upconverter Filter

Bandpass filter is designed for K band satcoms upconverter applications for suppressing LO leakage from the mixer.

| Passband                       |            |                | 29.3 to 30.0 GHz                                             |
|--------------------------------|------------|----------------|--------------------------------------------------------------|
| Passband ins                   | sertion lo | SS             | 0.9 dB typical                                               |
| Passband return loss           |            |                | 20 dB min                                                    |
| Passband group delay variation |            |                | 1.3 ns typical                                               |
| Rejection:                     | from       | DC to 28.4 GHz | 90 dB min                                                    |
|                                |            | 32 to 36 GHz   | 90 dB min                                                    |
| Overall length                 |            |                | 120 mm max                                                   |
| Connectors                     |            |                | K female (alternative flanges and coax interfaces available) |