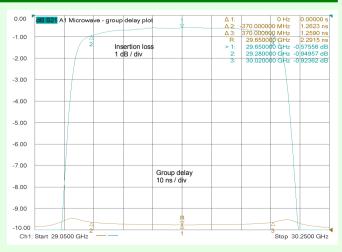

## Ordering information :- Model number PB1325WB K-band Satcom Upconverter Filter

Bandpass filter is designed for K band satcoms upconverter applications for suppressing LO leakage from the mixer.

| Passband                       |            |                | 29.3 to 30.0 GHz                                             |
|--------------------------------|------------|----------------|--------------------------------------------------------------|
| Passband ins                   | sertion lo | SS             | 0.9 dB typical                                               |
| Passband return loss           |            |                | 20 dB min                                                    |
| Passband group delay variation |            |                | 1.3 ns typical                                               |
| Rejection:                     | from       | DC to 28.4 GHz | 90 dB min                                                    |
|                                |            | 32 to 36 GHz   | 90 dB min                                                    |
| Overall length                 |            |                | 120 mm max                                                   |
| Connectors                     |            |                | K female (alternative flanges and coax interfaces available) |