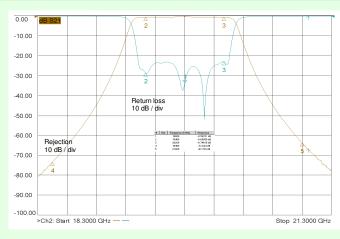

Passband 19.4 to 20.2 GHz

Passband insertion loss

Passband return loss

Passband group delay variation

Rejection:

1.5 dB max

18 dB min

1.5 ns max

60 dB min

from 21 to 35 GHz 35 dB min

Overall length 70 mm max

Connectors SMA female (alternative flanges and coax interfaces available)