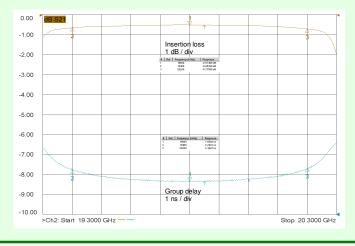

Passband 19.4 to 20.2 GHz

Passband insertion loss

Passband return loss

Passband group delay variation

Rejection:

1.5 dB max

18 dB min

1.5 ns max

60 dB min

from 21 to 35 GHz 35 dB min

Overall length 70 mm max

Connectors SMA female (alternative flanges and coax interfaces available)