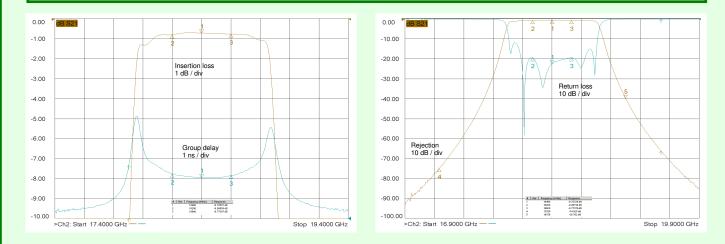

Passband Passband insertion loss Passband return loss Passband group delay variation Rejection: from DC to 17.25 GHz at 19.15 GHz 18.2 to 18.6 GHz 1.0 dB max 18 dB min 0.8 ns max 70 dB min 25 dB min

Overall length Connectors 70 mm max SMA female (alternative flanges and coax interfaces available)