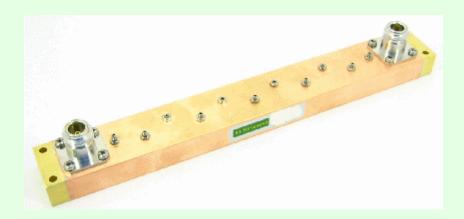

A1 Microwave has full in house CNC machining, turning, brazing, hard and soft soldering and bending facilities.

Ordering information :- Model number PB1382WB Fixed link channel filter

Designed for Fixed Link Radio Applications for the rejection of adjacent channels

Centre frequency tuning range 8317 to 8373 MHz

Bandwidth 28 MHz

Passband insertion loss 2.2 dB typical

Passband return loss 20 dB min

Rejection of adjacent band 35 dB min

Connectors N-type female (alternatives available)