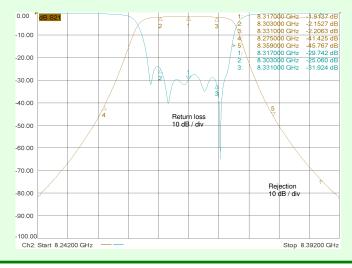

Centre frequency tuning range 8317 to 8373 MHz

Bandwidth 28 MHz

Passband insertion loss 2.2 dB typical

Passband return loss 20 dB min

Rejection of adjacent band 35 dB min

Connectors N-type female (alternatives available)