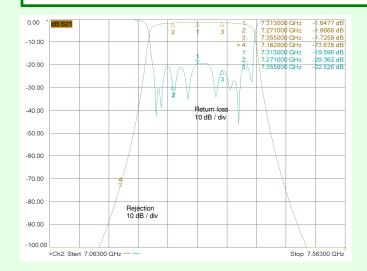

A1 Microwave has full in house CNC machining, turning, brazing, hard and soft soldering and bending facilities.

| Ordering information :- Model number PB1474IB Fixed link channel filter |                  |                |
|-------------------------------------------------------------------------|------------------|----------------|
| Designed for Fixed Link Radio Applications for adjacent channels        |                  |                |
| Centre frequency                                                        |                  | 7313MHz        |
| Bandwidth                                                               |                  | 84 MHz         |
| Passband insertion loss                                                 |                  | 1.8 dB typical |
| Passband return loss                                                    |                  | 18 dB min      |
| Rejection :                                                             | 6995 to 7182 MHz | 65 dB min      |