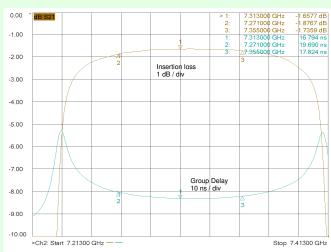

A1 Microwave has full in house CNC machining, turning, brazing, hard and soft soldering and bending facilities.

| Ordering information :- Model number PB1474IB Fixed link channel filter |                  |                |
|-------------------------------------------------------------------------|------------------|----------------|
| Designed for Fixed Link Radio Applications for adjacent channels        |                  |                |
| Centre frequency                                                        |                  | 7313MHz        |
| Bandwidth                                                               |                  | 84 MHz         |
| Passband insertion loss                                                 |                  | 1.8 dB typical |
| Passband return loss                                                    |                  | 18 dB min      |
| Rejection :                                                             | 6995 to 7182 MHz | 65 dB min      |