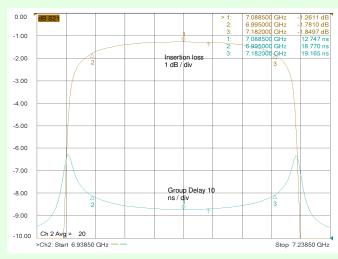

Centre frequency 7088.5 GHz
Bandwidth 187 MHz

Passband insertion loss 1.8 dB typical

Passband return loss 18 dB min

Rejection: 7271 to 7355 MHz 65 dB min

Connectors SMA female (alternatives available)