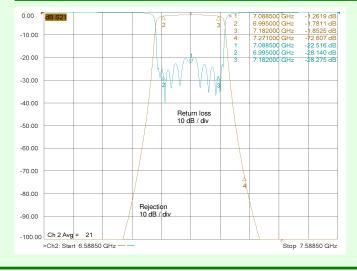

Centre frequency 7088.5 GHz
Bandwidth 187 MHz

Passband insertion loss 1.8 dB typical

Passband return loss 18 dB min

Rejection: 7271 to 7355 MHz 65 dB min

Connectors SMA female (alternatives available)