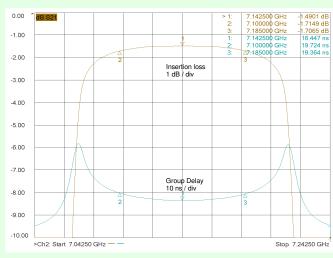

Centre frequency tuning range 7142 to 7330 MHz

Bandwidth 90 MHz

Passband insertion loss 1.7 dB typical

Passband return loss 18 dB min

Rejection of adjacent band: 65 dB min

Connectors SMA female (alternatives available)