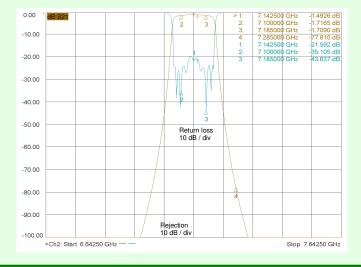

Centre frequency tuning range 7142 to 7330 MHz

Bandwidth 90 MHz

Passband insertion loss 1.7 dB typical

Passband return loss 18 dB min

Rejection of adjacent band: 65 dB min

Connectors SMA female (alternatives available)