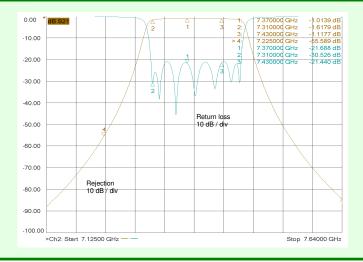

Centre frequency7370 MHzBandwidth120 MHzPassband insertion loss1.6 dB typicalPassband return loss18 dB min

Rejection: 7105 to 7225 MHz 50 dB min

Connectors SMA female (alternatives available)