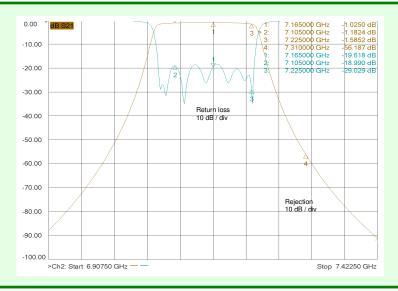

Centre frequency 7165 MHz
Bandwidth 120 MHz
Passband insertion loss 1.6 dB typical
Passband return loss 18 dB min

Rejection: 7310 to 7430 MHz 55 dB min

Connectors SMA female (alternatives available)