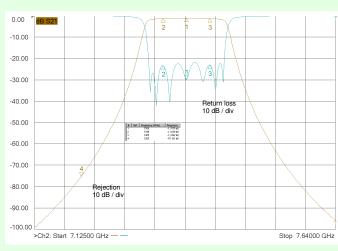

Centre frequency 7385 MHz
Bandwidth 80 MHz

Passband insertion loss 1.5 dB typical Passband return loss 20 dB min

Rejection: 7125 to 7205 MHz 70 dB min

Connectors SMA female (alternatives available)