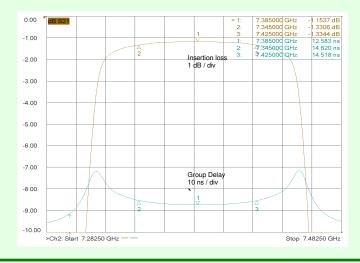

Centre frequency 7385 MHz
Bandwidth 80 MHz

Passband insertion loss 1.5 dB typical Passband return loss 20 dB min

Rejection: 7125 to 7205 MHz 70 dB min

Connectors SMA female (alternatives available)