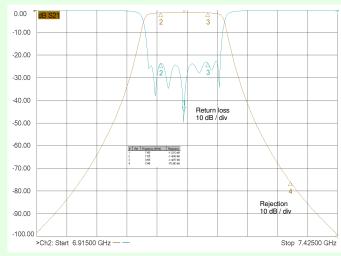

Centre frequency 7165 MHz
Bandwidth 80 MHz
Passband insertion loss 1.5 dB typical
Passband return loss 20 dB min

Rejection: 7345 to 7425 MHz 70 dB min

Connectors SMA female (alternatives available)