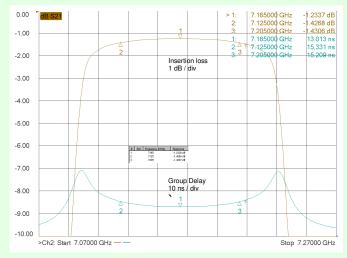

Centre frequency 7165 MHz
Bandwidth 80 MHz
Passband insertion loss 1.5 dB typical
Passband return loss 20 dB min

Rejection: 7345 to 7425 MHz 70 dB min

Connectors SMA female (alternatives available)