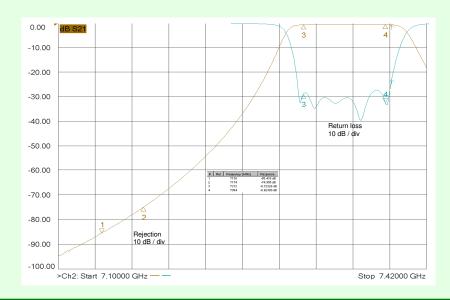

A1 Microwave has full in house CNC machining, turning, brazing, hard and soft soldering and bending facilities.

Ordering information :- Model number PB1408WB Fixed link channel filter

Designed for Fixed Link Radio Applications for the rejection of adjacent channels

Centre frequency 7348.5 MHz
Bandwidth 71 MHz

Passband insertion loss 0.7 dB typical

Passband return loss 20 dB min

Rejection: 7138 to 7174 MHz 70 dB min

Connectors SMA female (alternatives available)