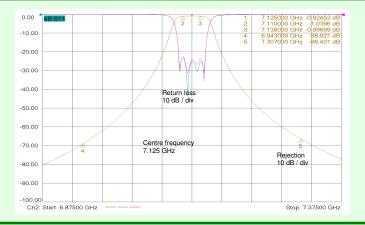

A1 Microwave has full in house CNC machining, turning, brazing, hard and soft soldering and bending facilities.

Ordering information :- Model number PB1364WB Fixed link channel filter

Designed for Fixed Link Radio applications for adjacent channels

Centre frequency 7.125 or 7.312 GHz

Bandwidth 29 MHz

Passband insertion loss 1.0 dB typical

Passband return loss 20 dB min

Rejection: adjacent channel 60 dB min

Connectors SMA female (alternatives available)