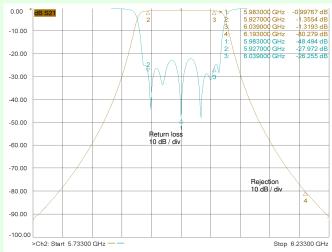

A1 Microwave has full in house CNC machining, turning, brazing, hard and soft soldering and bending facilities.

Ordering information :- Model number **PB1417IB** Fixed link channel filter

Designed for Fixed Link Radio Applications for the rejection of adjacent channelsCentre frequency6249 MHzBandwidth112 MHzPassband insertion loss1.3 dB typicalPassband return loss18 dB minRejection :5927 to 6039 MHz70 dB min