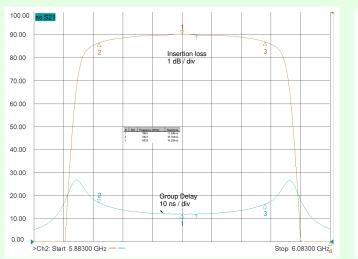

A1 Microwave has full in house CNC machining, turning, brazing, hard and soft soldering and bending facilities.

Ordering information :- Model number **PB1417IB** Fixed link channel filter

Designed for Fixed Link Radio Applications for the rejection of adjacent channelsCentre frequency6249 MHzBandwidth112 MHzPassband insertion loss1.3 dB typicalPassband return loss18 dB minRejection :5927 to 6039 MHz70 dB min