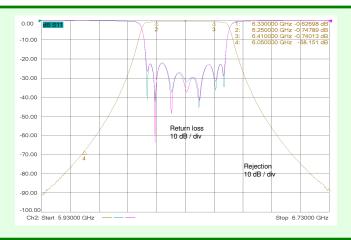

## Ordering information :- Model number PB1366IB Fixed link channel filter

Designed for Fixed Link Radio applications for the rejection of adjacent channels

Centre frequency Bandwidth Passband insertion loss Passband return loss

Connectors

6.33 GHz 160 MHz 0.75 dB typical 20 dB min

60 dB min

Rejection : 5.89 to 6.05 GHz

SMA female (alternatives available)