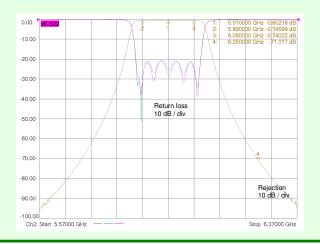

Centre frequency 5.97 GHz
Bandwidth 160 MHz
Passband insertion loss 0.75 dB typical
Passband return loss 20 dB min

Rejection: 6.25 to 6.41 GHz 60 dB min

Connectors SMA female (alternatives available)