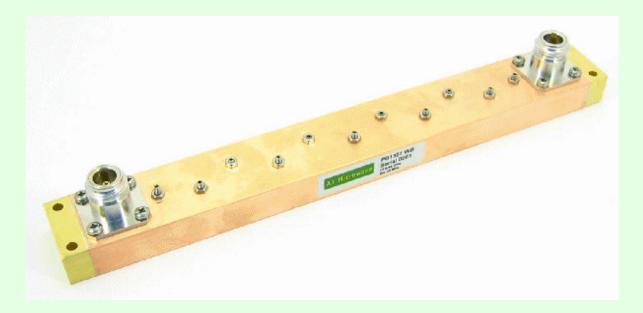

A1 Microwave has full in house CNC machining, turning, brazing, hard and soft soldering and bending facilities.

Ordering information :- Model number PB1357WB Fixed link channel filter

Designed for Fixed Link Radio applications for rejection of adjacent channels

Centre frequency 6.9 GHz
Bandwidth 35 MHz
Passband insertion loss 1.5 dB typical

Passband return loss 20 dB min

Rejection: adjacent channel 60 dB min

Connectors N type female (alternatives available)