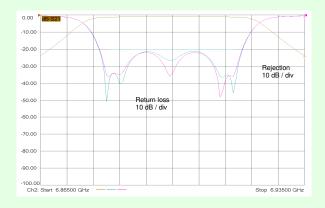

Centre frequency 6.9 GHz
Bandwidth 35 MHz
Passband insertion loss 1.5 dB typical

Passband return loss 20 dB min

Rejection: adjacent channel 60 dB min

Connectors N type female (alternatives available)