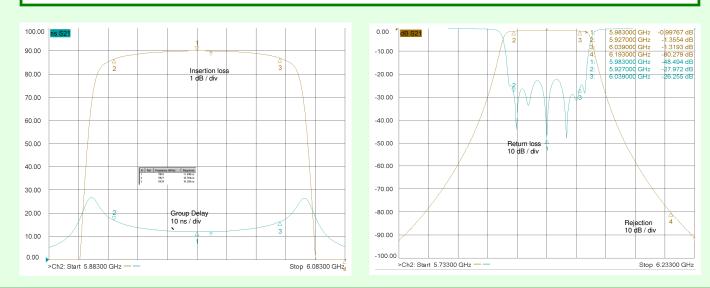

## Ordering information :- Model number PB1416IB Fixed link channel filter

Designed for Fixed Link Radio Applications for the rejection of adjacent channels Centre frequency 5983 GHz Bandwidth 112 MHz Passband insertion loss 1.3 dB typical Passband return loss 18 dB min 6193 to 6305 MHz 70 dB min

Rejection :

Connectors

SMA female (alternatives available)