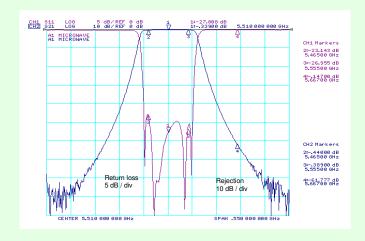

Centre frequency 5510 MHz
Bandwidth 90 MHz

Passband insertion loss 0.4 dB typical Passband return loss 20 dB min

Rejection: 5667 to 5757 MHz 55 dB min

Connectors SMA female (alternatives available)