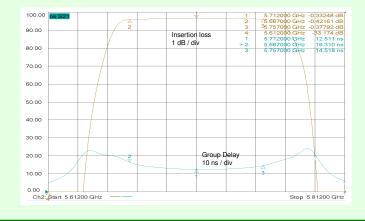

Centre frequency 5712 MHz
Bandwidth 90 MHz

Passband insertion loss 0.4 dB typical

Passband return loss 18 dB min

Rejection: 5465 to 5555 MHz 60 dB min

Connectors SMA female (alternatives available)