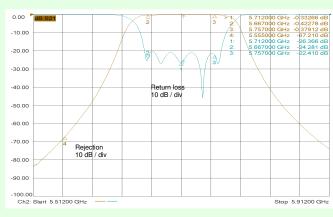

Centre frequency 5712 MHz
Bandwidth 90 MHz

Passband insertion loss 0.4 dB typical

Passband return loss 18 dB min

Rejection: 5465 to 5555 MHz 60 dB min

Connectors SMA female (alternatives available)