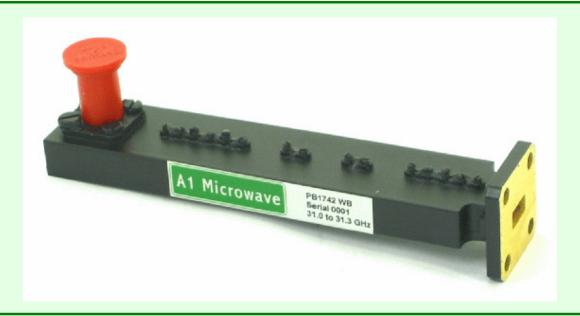

A1 Microwave has full in house CNC machining, turning, brazing, hard and soft soldering and bending facilities.

Ordering information :- Model number PB1742WB Ka band Fixed Link Channel Filter

Designed for Fixed Link Radio applications for the rejection of adjacent channels

Centre frequency31.15 GHzBandwidth300 MHzCentre frequency insertion loss1.5 dB maxPassband return loss18 dB min

Rejection: CF +/- 350 MHz 30 dB min

Interfaces

UG-599U and K type female
(see web site for alternative connectors, flanges and paint codes)