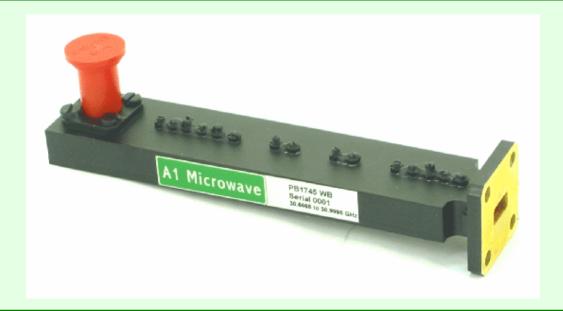

A1 Microwave has full in house CNC machining, turning, brazing, hard and soft soldering and bending facilities.

Ordering information :- Model number PB1745WB Ka band Fixed Link Channel Filter

Designed for Fixed Link Radio applications for the rejection of adjacent channels

Centre frequency30.833 GHzBandwidth333 MHzCentre frequency insertion loss1.5 dB maxPassband return loss18 dB min

Rejection: CF +/- 366 MHz 30 dB min

Interfaces UG-599U and K type female

(see web site for alternative connectors, flanges and paint codes)