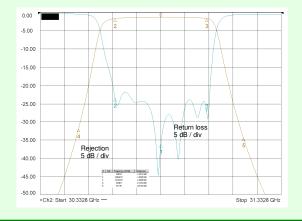

Centre frequency30.833 GHzBandwidth333 MHzCentre frequency insertion loss1.5 dB maxPassband return loss18 dB min

Rejection: CF +/- 366 MHz 30 dB min

Interfaces UG-599U and K type female

(see web site for alternative connectors, flanges and paint codes)