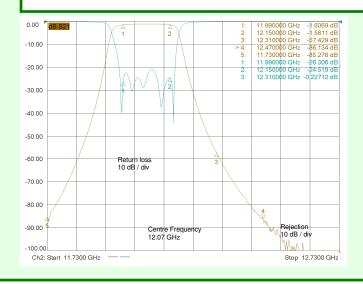

## Ordering information :- Model number PB1378WB Fixed Link Channel Filter

Designed for Fixed Link Radio applications for the rejection of adjacent channels

Centre frequency Bandwidth Passband insertion loss Passband return loss 12.07 or 12.39 GHz 160 MHz 2.0 dB max 18 dB min

Rejection : adjacent channel

50 dB min

Connectors

SMA female (alternatives available)