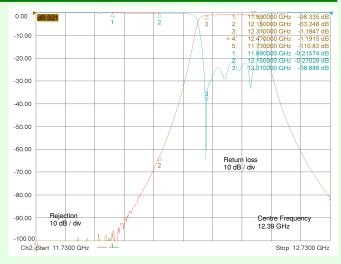

## Ordering information :- Model number PB1378WB Fixed Link Channel Filter

Designed for Fixed Link Radio applications for the rejection of adjacent channels

Centre frequency Bandwidth Passband insertion loss Passband return loss 12.07 or 12.39 GHz 160 MHz 2.0 dB max 18 dB min

Rejection : adjacent channel

50 dB min

Connectors

SMA female (alternatives available)