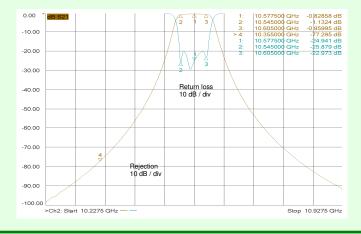

Centre frequency tuning range 10325 to 10575 MHz

Bandwidth 60 MHz

Passband insertion loss 1.6 dB typical

Passband return loss 18 dB min

Rejection of adjacent band 70 dB min

Connectors SMA female (alternatives available)