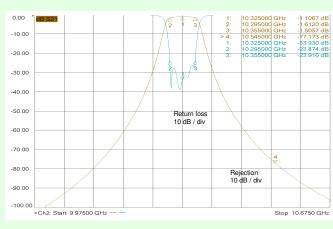

Centre frequency tuning range 10325 to 10575 MHz

Bandwidth 60 MHz

Passband insertion loss 1.6 dB typical

Passband return loss 18 dB min

Rejection of adjacent band 70 dB min

Connectors SMA female (alternatives available)