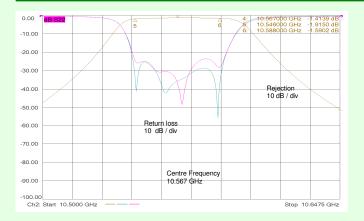

## Ordering information :- Model number PB1358WB Fixed link channel filter

Designed for Fixed Link Radio applications for the rejection of adjacent channels

Centre frequency Bandwidth Passband insertion loss Passband return loss 10.431 or 10.567 GHz 42 MHz 2.5 dB max 20 dB min

Rejection : adjacent channel

70 dB min