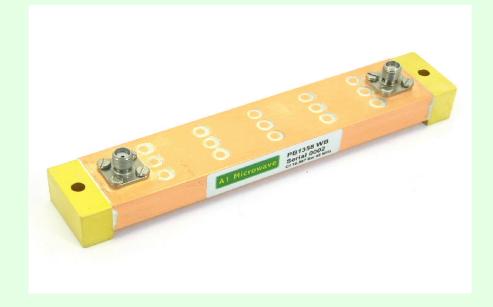

## Ordering information :- Model number PB1358WB Fixed link channel filter

Designed for Fixed Link Radio applications for the rejection of adjacent channels

Centre frequency Bandwidth Passband insertion loss Passband return loss 10.431 or 10.567 GHz 42 MHz 2.5 dB max 20 dB min

## Connectors

SMA female (alternatives available)