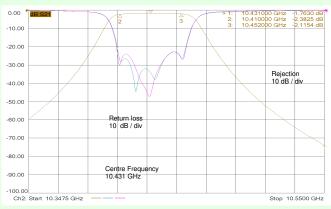

## Ordering information :- Model number PB1358WB Fixed link channel filter

Designed for Fixed Link Radio applications for the rejection of adjacent channels

Centre frequency Bandwidth Passband insertion loss Passband return loss 10.431 or 10.567 GHz 42 MHz 2.5 dB max 20 dB min

Rejection : adjacent channel

70 dB min