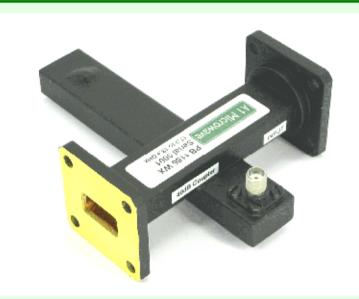

A1 Microwave has full in house CNC machining, turning, brazing, hard and soft soldering and bending facilities.

Ordering information :- Model number PB1186WX DBS-band Satcom coupler

Designed for DBS band satcoms applications to monitor or inject signals into the main waveguide.

| Passband                                                         | 17.3 to 18.4 GHz |
|------------------------------------------------------------------|------------------|
| Forward coupling                                                 | 40 dB +/- 1.5 dB |
| Directivity                                                      | 20 dB min        |
| Overall length                                                   | 80 mm            |
| Flanges                                                          | UBR 140          |
| Coupled port                                                     | SMA female       |
| (alternative flanges and coax interfaces available on all ports) |                  |