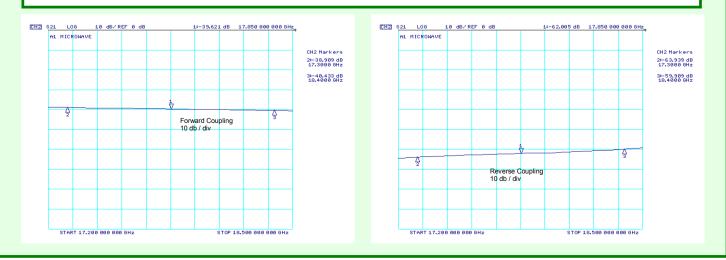

| Passband                                                         | 17.3 to 18.4 GHz |
|------------------------------------------------------------------|------------------|
| Forward coupling                                                 | 40 dB +/- 1.5 dB |
| Directivity                                                      | 20 dB min        |
| Overall length                                                   | 80 mm            |
| Flanges                                                          | UBR 140          |
| Coupled port                                                     | SMA female       |
| (alternative flanges and coax interfaces available on all ports) |                  |