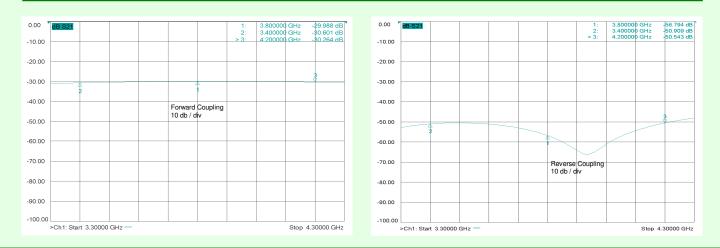

## Ordering information :- Model number PB1541WX-CG/CG-B C-band Satcom compact dual coupler

Designed for C band satcoms applications to monitor or inject signals into the main waveguide.

Passband Forward coupling Directivity Overall length Flanges Coupled ports 3.4 to 4.2 GHz 30 dB +/- 1.0 dB, flatness 0.7 dB typical 20 dB min 140 mm NOMINAL CPR 229 G N type female removable (see web site for alternative flanges and paint codes)