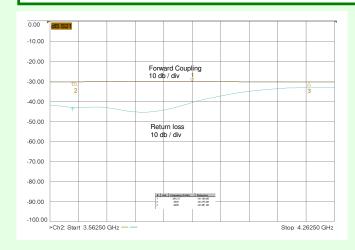

Passband 3.625 to 4.2 GHz

Forward coupling 30 dB +/- 1.0 dB, flatness 0.3 dB typical

Directivity 20 dB min
Overall length 120 mm
Flanges CPR 229 G
Coupled port SMA female

(see web site for alternative flanges and paint codes)