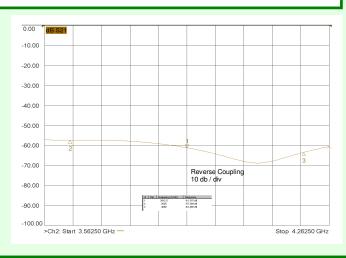

Passband 3.625 to 4.2 GHz

Forward coupling 30 dB +/- 1.0 dB, flatness 0.3 dB typical

Directivity 20 dB min
Overall length 120 mm
Flanges CPR 229 G
Coupled port SMA female

(see web site for alternative flanges and paint codes)