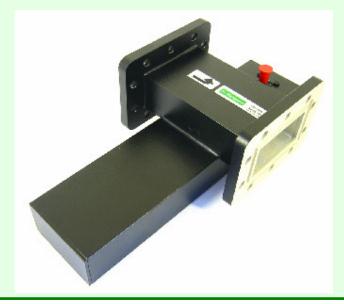

A1 Microwave has full in house CNC machining, turning, brazing, hard and soft soldering and bending facilities.

Ordering information :- Model number PB1515WX C-band Satcom coupler

Designed for C band satcoms applications to monitor or inject signals into the main waveguide.

Passband 3.625 to 4.2 GHz

Forward coupling 30 dB +/- 1.0 dB, flatness 0.3 dB typical

Directivity 20 dB min
Overall length 120 mm
Flanges CPR 229 G
Coupled port SMA female

(see web site for alternative flanges and paint codes)