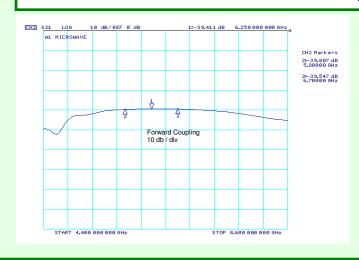

Passband Forward coupling Directivity Overall length Flanges 5.8 to 6.7 GHz 40 dB +/- 1 dB 25 dB min 120 mm CPR 137 F