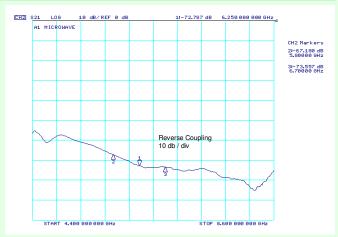

Passband Forward coupling Directivity Overall length Flanges 5.8 to 6.7 GHz 40 dB +/- 1 dB 25 dB min 120 mm CPR 137 F