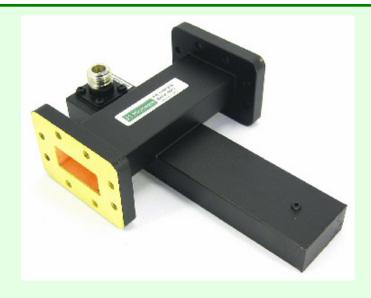

A1 Microwave has full in house CNC machining, turning, brazing, hard and soft soldering and bending facilities.

Ordering information :- Model number PB1371WX C-band Satcom coupler

Designed for C band satcoms applications to monitor or inject signals into the main waveguide.

Passband Forward coupling Directivity Overall length Flanges 5.8 to 6.7 GHz 40 dB +/- 1 dB 25 dB min 120 mm CPR 137 F

## Coupled port

## SMA female (alternative flanges and coax interfaces available on all ports)