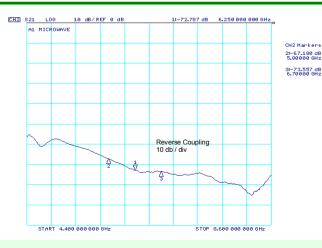

## Ordering information :- Model number PB1184WX C-band Satcom coupler

Designed for C band satcoms applications to monitor or inject signals into the main waveguide.

Passband 5.8 to 6.7 GHz
Forward coupling 40 dB +/- 1 dB
Directivity 25 dB min
Overall length 120 mm
Flanges CPR 137 F
Coupled port N type female
(alternative flanges and coax interfaces available on all ports)