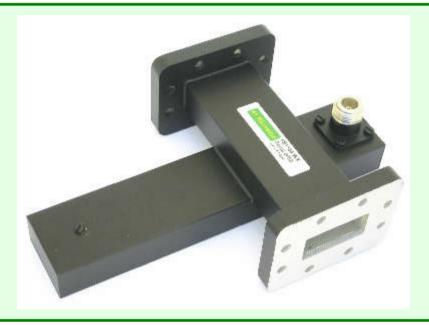

## Ordering information :- Model number PB1184WX C-band Satcom coupler

Designed for C band satcoms applications to monitor or inject signals into the main waveguide.

Passband 5.8 to 6.7 GHz
Forward coupling 40 dB +/- 1 dB
Directivity 25 dB min
Overall length 120 mm
Flanges CPR 137 F
Coupled port N type female
(alternative flanges and coax interfaces available on all ports)