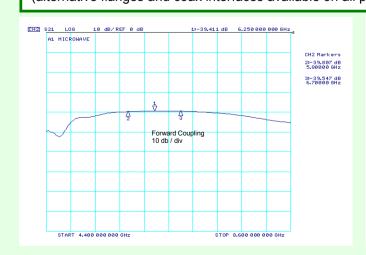

## Ordering information :- Model number PB1184WX C-band Satcom coupler

Designed for C band satcoms applications to monitor or inject signals into the main waveguide.

Passband 5.8 to 6.7 GHz
Forward coupling 40 dB +/- 1 dB
Directivity 25 dB min
Overall length 120 mm
Flanges CPR 137 F
Coupled port N type female
(alternative flanges and coax interfaces available on all ports)