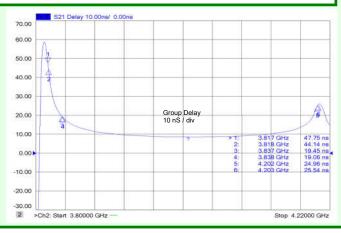

## All parameters met over -10 to + 50 degrees C operating temperature range

| Passband                                    | 3.82 to 4.2 GHz        |                            |
|---------------------------------------------|------------------------|----------------------------|
| Passband insertion loss                     | 3.82 to 3.84 GHz       | 1.3 dB typical, 1.6 dB max |
|                                             | 3.84 to 4.2 GHz        | 0.9 dB typical, 1.0 dB max |
| Passband return loss                        |                        | 14 dB minimum              |
| Passband group delay variation in any 1 MHz | 3.82 to 3.84 GHz       | 3.5 nS typical             |
|                                             | 3.84 to 4.2 GHz        | 1.45 nS typical            |
| Rejection                                   | DC to 3.72 GHz         | 70 dB min                  |
|                                             | 3.72 to 3.8 GHz        | 60 dB min                  |
|                                             | 4.23 to 5 GHz          | 25 dB min                  |
|                                             | 5 to 11 GHz            | 80 dB min                  |
| Overall length                              | 7.4", 187.87 mm nomina | al                         |