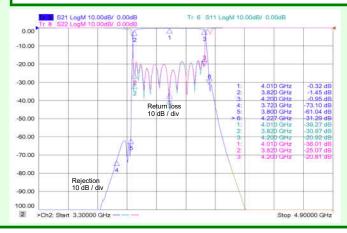

## All parameters met over -10 to + 50 degrees C operating temperature range

| Passband                                    | 3.82 to 4.2 GHz        |                            |
|---------------------------------------------|------------------------|----------------------------|
| Passband insertion loss                     | 3.82 to 3.84 GHz       | 1.3 dB typical, 1.6 dB max |
|                                             | 3.84 to 4.2 GHz        | 0.9 dB typical, 1.0 dB max |
| Passband return loss                        |                        | 14 dB minimum              |
| Passband group delay variation in any 1 MHz | 3.82 to 3.84 GHz       | 3.5 nS typical             |
|                                             | 3.84 to 4.2 GHz        | 1.45 nS typical            |
| Rejection                                   | DC to 3.72 GHz         | 70 dB min                  |
|                                             | 3.72 to 3.8 GHz        | 60 dB min                  |
|                                             | 4.23 to 5 GHz          | 25 dB min                  |
|                                             | 5 to 11 GHz            | 80 dB min                  |
| Overall length                              | 7.4", 187.87 mm nomina | al                         |