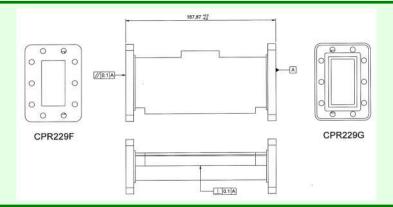

## Ordering information :- Model number PB2203WB-CF/CG-W C-band Satcom Receiver Protection Filter

Designed to remove interference from 5G, WiMax, radar and other transmitters

## All parameters met over -10 to + 50 degrees C operating temperature range

| Passband                                    | 3.82 to 4.2 GHz        |                            |
|---------------------------------------------|------------------------|----------------------------|
| Passband insertion loss                     | 3.82 to 3.84 GHz       | 1.3 dB typical, 1.6 dB max |
|                                             | 3.84 to 4.2 GHz        | 0.9 dB typical, 1.0 dB max |
| Passband return loss                        |                        | 14 dB minimum              |
| Passband group delay variation in any 1 MHz | 3.82 to 3.84 GHz       | 3.5 nS typical             |
|                                             | 3.84 to 4.2 GHz        | 1.45 nS typical            |
| Rejection                                   | DC to 3.72 GHz         | 70 dB min                  |
|                                             | 3.72 to 3.8 GHz        | 60 dB min                  |
|                                             | 4.23 to 5 GHz          | 25 dB min                  |
|                                             | 5 to 11 GHz            | 80 dB min                  |
| Overall length                              | 7.4", 187.87 mm nomina | al                         |

Flanges CPR 229 F and G (alternative flanges available) Two-Pack Epoxy White (alternative colours available) Paint