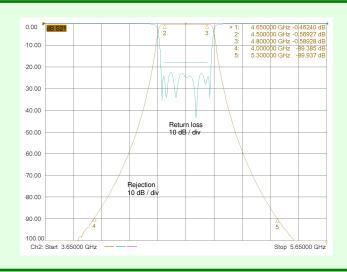

## Ordering information :- Model number PB1381IB Dual Filter Bank

Passband Passband insertion loss Passband return loss

| Rejection: | at | 4 GH  |
|------------|----|-------|
|            | at | 5.3 G |

7 ίΗz 4.5 to 4.8 GHz 0.6 dB typical 18 dB min

80 dB min 80 dB min

Dimensions Connectors

175 x 30 x 13 mm SMA female (alternatives available)