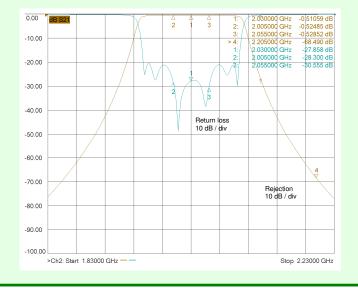

A1 Microwave has full in house CNC machining, turning, brazing, hard and soft soldering and bending facilities.

Ordering information :- Model number PB1418IB

Passband 2005 to 2055 MHz
Passband insertion loss 0.5 db typical

Passband return loss 20 dB min

Rejection: from 2205-2255 MHz 60 dB min

Connector SMA female

Dimensions 110 x 45 x 15 nominal