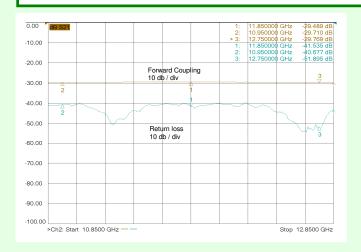

| Passband                                                         | 10.95 to 12.75 GHz                        |
|------------------------------------------------------------------|-------------------------------------------|
| Forward coupling                                                 | 30 dB +/- 1.0 dB, flatness 0.3 dB typical |
| Directivity                                                      | 20 dB min                                 |
| Overall length                                                   | 120 mm                                    |
| Flanges                                                          | UBR 120                                   |
| Coupled port                                                     | SMA female                                |
| (alternative flanges and coax interfaces available on all ports) |                                           |