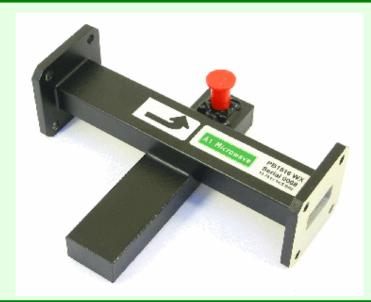

A1 Microwave has full in house CNC machining, turning, brazing, hard and soft soldering and bending facilities.

Ordering information :- Model number PB1516WX Ku-band Satcom coupler

Designed for Ku band satcoms applications to monitor or inject signals into the main waveguide.