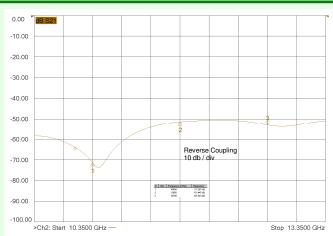

| Passband                                                         | 10.95 to 12.75 GHz                        |
|------------------------------------------------------------------|-------------------------------------------|
| Forward coupling                                                 | 30 dB +/- 1.0 dB, flatness 0.3 dB typical |
| Directivity                                                      | 20 dB min                                 |
| Overall length                                                   | 120 mm                                    |
| Flanges                                                          | UBR 120                                   |
| Coupled port                                                     | SMA female                                |
| (alternative flanges and coax interfaces available on all ports) |                                           |